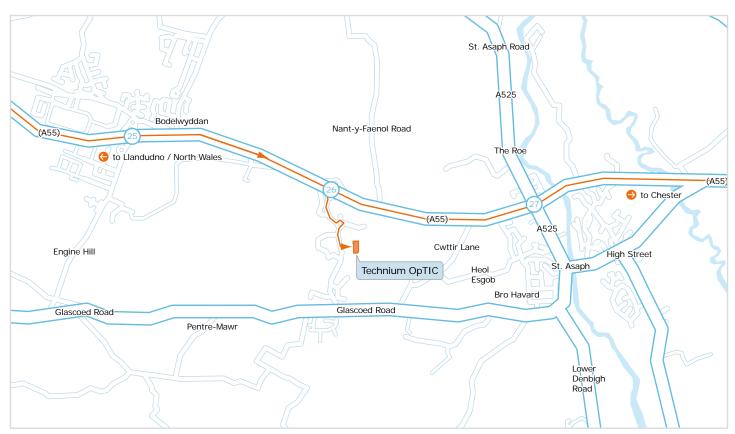

## By Car

#### From the West

- From the A55, exit at junction 26 to St Asaph Business Park (Parc Busnes Llanelwy)
- At the first roundabout, c 400m take the 3rd exit.
- Technium OpTIC is on your left.

#### From the East / England

- From M53 or M56 join the A55
- Exit the A55 at junction 26 to St Asaph Business Park (Parc Busnes Llanelwy)
- At the first roundabout c 400m take the 3rd exit.
- Technium OpTIC is on you left.

#### From the South

- From the Midlands and South Wales, continue on the A5.
- At the Llangollen A5 turn, continue on the A483 (Wrexham) until A55 (Conwy).
- Exit the A55 at junction 26 to St Asaph Business Park (Parc Busnes Llanelwy)
- At the first roundabout c 400m take the 3rd exit.
- Technium OpTIC is on you left.

# Car Parking

Visitor car parking is available in front of the building.