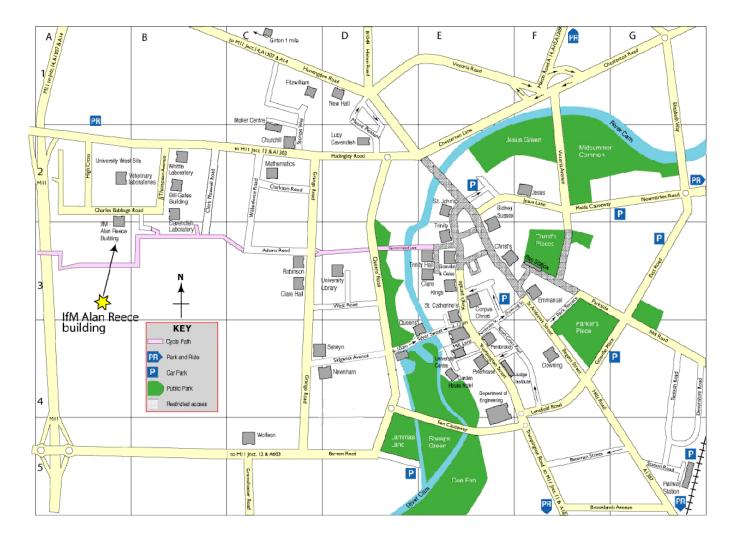

## West Cambridge

By road the IfM is located at the West Cambridge Site adjacent to Junction 13 on the M11 motorway and the journey time from central London is approximately 75 minutes. Parking is available in the car park adjacent to the IfM building (see detailed map on page 2)

By taxi from Cambridge Rail Station the journey time is approximately 20 minutes

For more information visit: www.ifm.eng.cam.ac.uk/westsite

Institute for Manufacturing 17 Charles Babbage Road Cambridge CB3 0FS UK