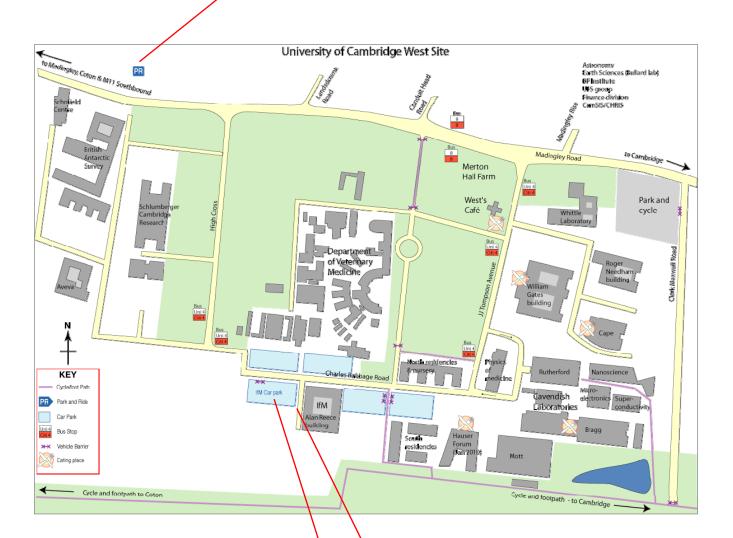

## West Cambridge

By road the IfM is located at the West Cambridge Site adjacent to Junction 13 on the M11 motorway and the journey time from central London is approximately 75 minutes. Parking is available in the car park adjacent to the IfM building (see detailed map on page 2)

Tel: +44 (0)1223 766141

Exhibitors with heavy items can unload at the side of the IfM building. The meeting will be signposted and there is a lift down to the exhibition area.

The barrier to the IfM car park will be open and is free for the day. If it does become full you should use Madingly Road Park and Ride (see above).