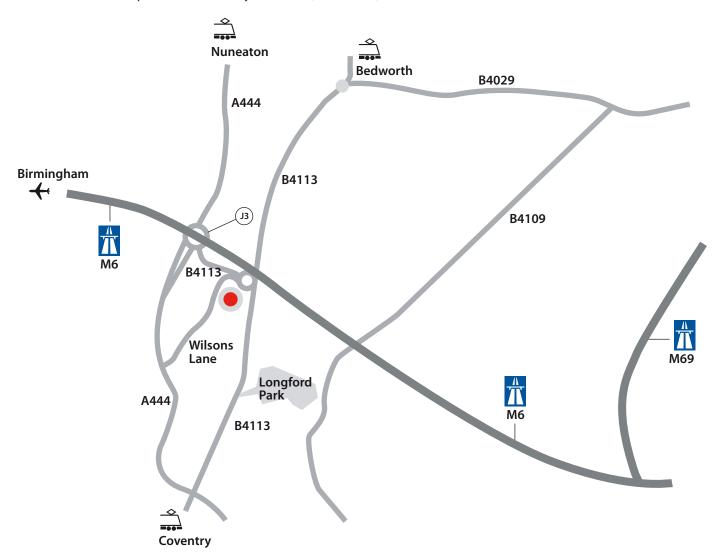

## **Location plan**

## **Bystronic UK Ltd**

6 Wayside Business Park, Wilsons Lane, Coventry, CV6 6NY, T +44 (0)844 848 5850

## Description

- Leave the M6 motorway at Junction 3
- Take the B4113 East towards Longford and Exhall
- At the next roundabout take the third exit onto Wilsons Lane
- Immediately as you leave the roundabout take the first left turn into Wayside Business Park
- Bystronic UK is the last building on the right

→ Nearest train stations are Coventry, Bedworth and Nuneaton
The timetable for the train can be found on the Internet under www.nationalrail.co.uk

- → Nearest major airport is Birmingham (10 miles)
- → From the airport take a taxi to Bystronic UK (20 minutes)